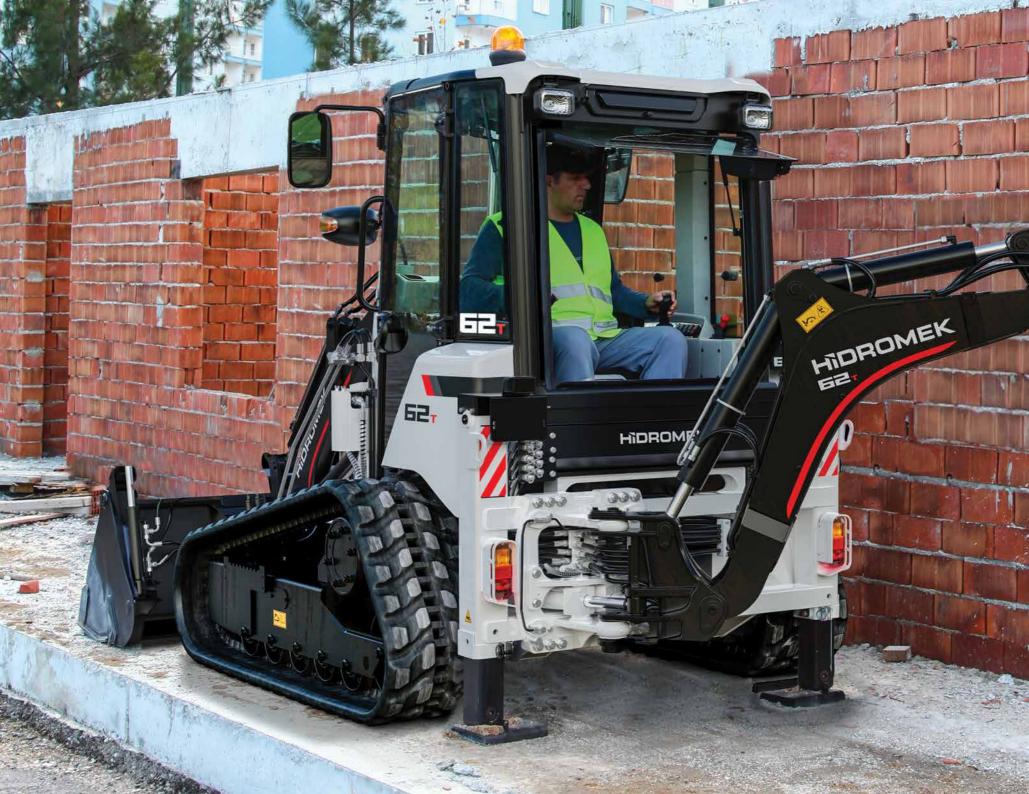

#### Wide vision capacity and operator safety

HMK 62 T, designed with special attention to occupational safety, offers excellent visibility and control in both directions when working with backhoe and loader. It allows the operator to get on and off the machine easily and safely with a step on its pallet.

HMK 62 T allows the operator to control the machine independently from the position of the seat with its bidirectional hydraulic system and joysticks on the seat. The operator can also check and adjust the attachment on backhoe side when traveling forward. In addition, if the machine needs going forward while the operator is working in digging mode, the operator can easily move the machine forward without changing his position. Also, when the machine moves against the working direction, it gives an audible warning for safety.

HMK 62 T, having a very practical attachment change, provides practical and productive working opportunity in narrow or confined spaces and on rugged or smooth terrain.

Office comfort in construction equipment