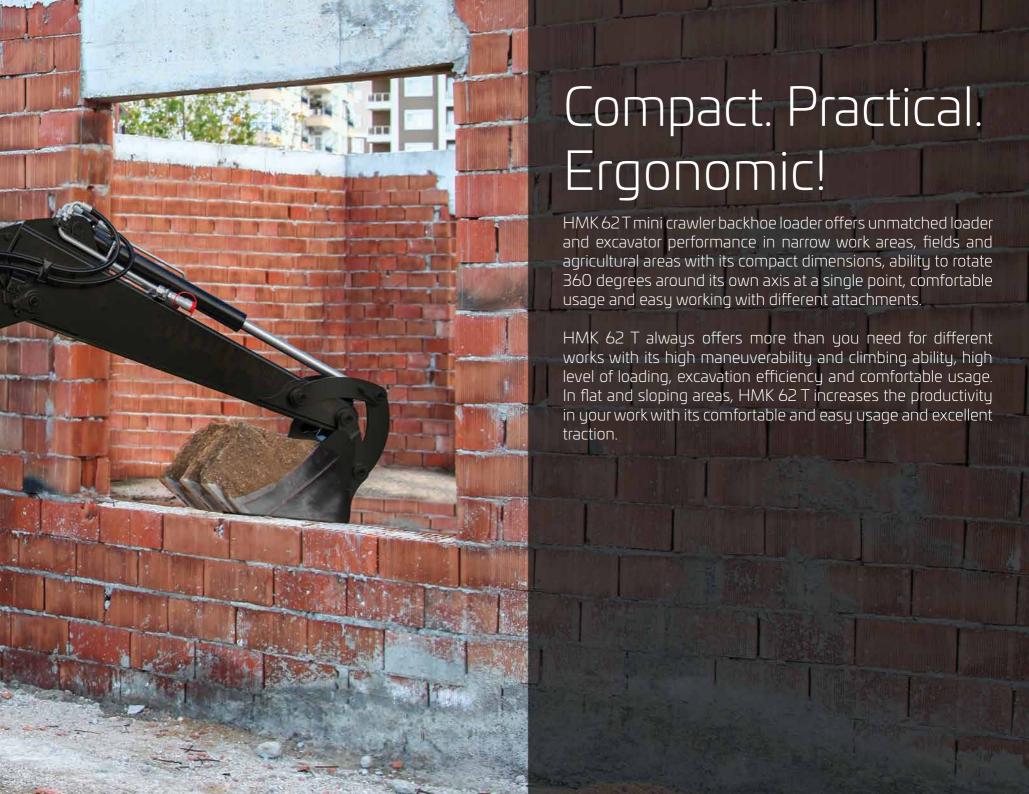

### HMK 62 T Mini Crawler Backhoe Loader

## Innovation coming from experience

HMK 62 T mini crawler backhoe loader, designed and produced as a result of the combination of HiDROMEK's experience in the backhoe loader product group with new technologies, enables to do all the work both a mini loader and a mini excavator can do by one machine. It makes work easier in narrow, rough and severe field conditions with its crawler structure, compact dimensions and superior performance.