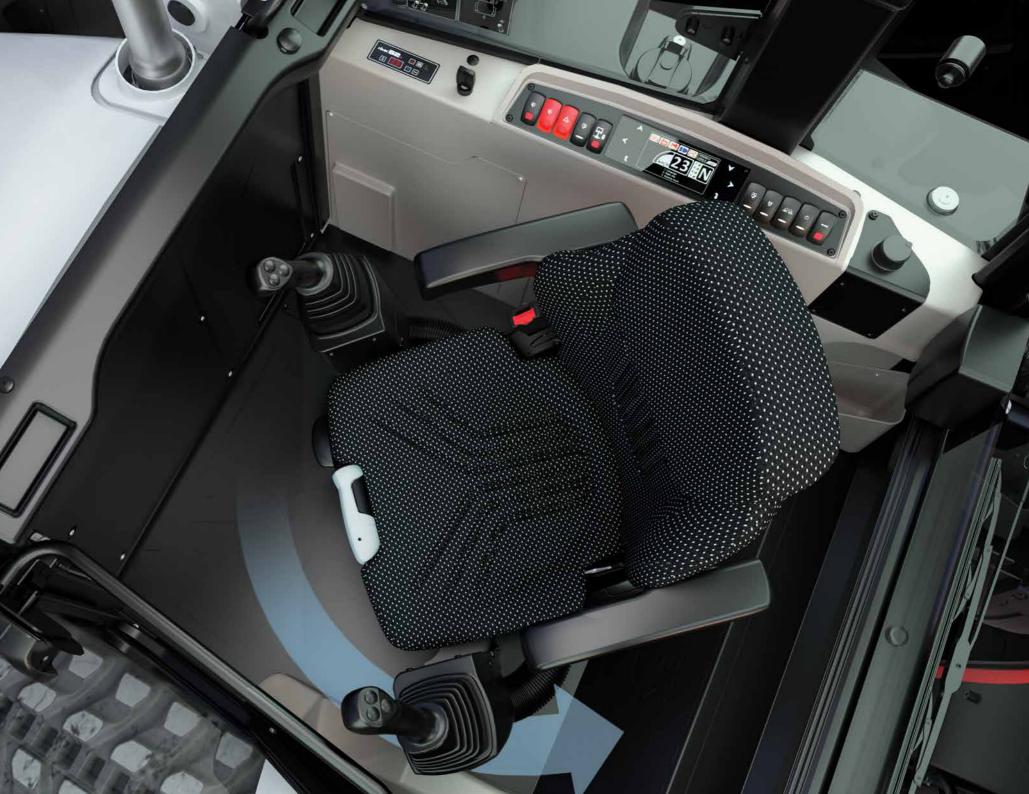

HMK 62 T allows the operator to control the machine independently from the position of the seat with its bidirectional hydraulic system and joysticks on the seat. The operator can also check and adjust the attachment on backhoe side when traveling forward. In addition, if the machine needs going forward while the operator is working in digging mode, the operator can easily move the machine forward without changing his position. Also, when the machine moves against the working direction, it gives an audible warning for safety.

- Ergonomic operator seat
- Automatic air conditioning system
- Openable back window
- Openable side windows
- FOPS and ROPS certified cabin
- Radio and audio system
- Control with ergonomic joysticks integrated into the seat
- Interior light
- 12V power socket
- Personal storage spaces
- LCD display panel

| רח           | ΝТ | PΩ | LSY | CT | EM |
|--------------|----|----|-----|----|----|
| $\mathbf{z}$ |    |    |     |    |    |

Comfortable use with joysticks integrated into the seat used for loading, digging and travelling.