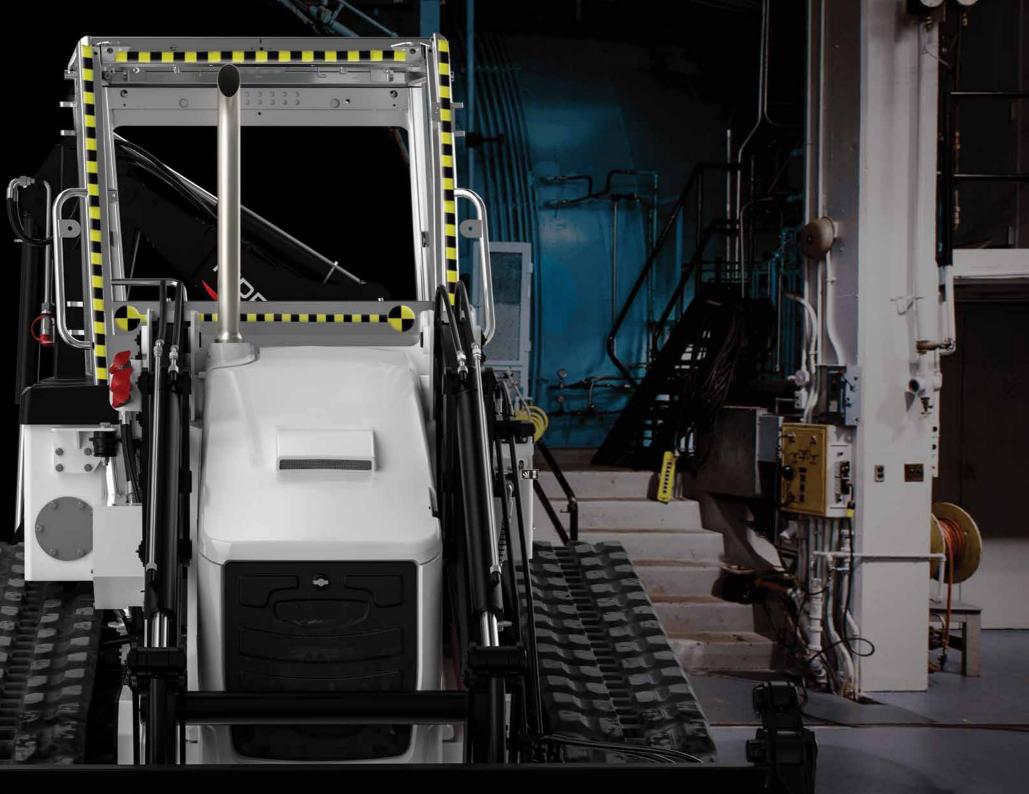

#### ROPS & FOPS Cabin

Having the standards of ROPS (Roll Over Protective Structure) & FOPS (Falling Object Protective Structure), HMK 62 T provides maximum safety and durability.