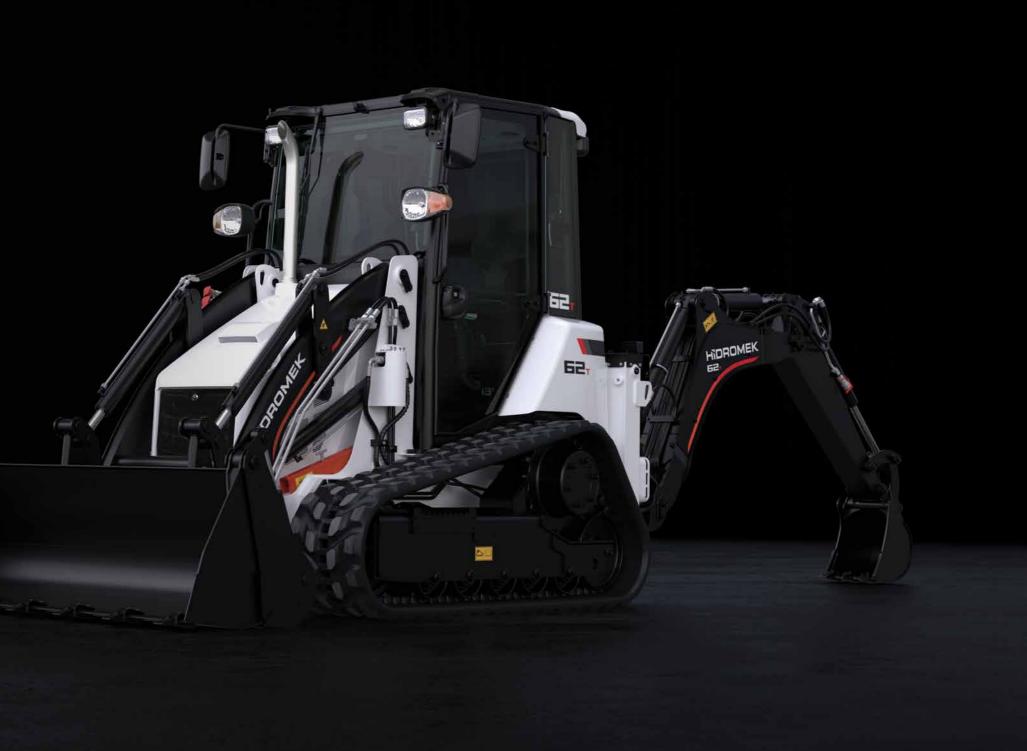

## Robust Structure

Being manufactured at HİDROMEK's modern production facilities and going through sensitive quality-control processes, HMK 62 T is produced for maximum performance, long life and trouble-free usage in tough field conditions.

# Versatile, comfort usage

HMK 62T, which has all the necessary technology for superior performance, ease of use, operator safety and trouble-free use for a long time, provides the opportunity to perform different work with its versatile use in the field.

HMK 62 T, having a very practical attachment change, provides practical and productive working opportunity in narrow or confined spaces and on rugged or smooth terrain.

Office comfort in construction equipment