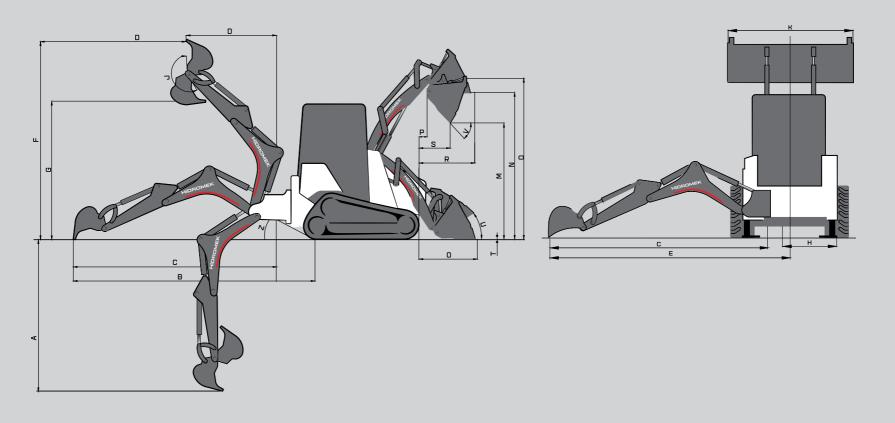

#### DIMENSIONS (mm) Extendable Arm | Extendable Arm Standard (retracted) (extended) Arm 2751 2764 3264 Max diging depth Ground level to rear wheel centre 4283 4296 4782 Ground level to slew centre 3608 3622 4108 1988 At full height to slew centre 1620 1630 To centre line of machine 3986 4000 4486 3472 3482 3850 Operating height Maximum loadover height 2400 2410 2778 756 Total kingpost travel **Bucket rotation** 204° Shovel max. width 2095 M) 2022 Dump height Load over height 2567 Loader hinge pin height 2800 Pin forward reach 143 Grab lug-bumper distance 1039 Max. reach at full height 987 Reach at full height fully dumped 544 Dig depth 55 U) Roll back at ground 36° 47° Dump angle Departure angle 24° AA) Total travel length 3720 BB) Axle centreline distance 1575 CC) Slew centre to rear axle centre distance 694 DD) Stabiliser feet clearance 228 EE) Kingpost clearance 295 GG) Cab roof height 2380 HH) Total travel clearance 2298 2308 1966 Rear frame width The distance between pin center and ground 182 Ramp angle 140°