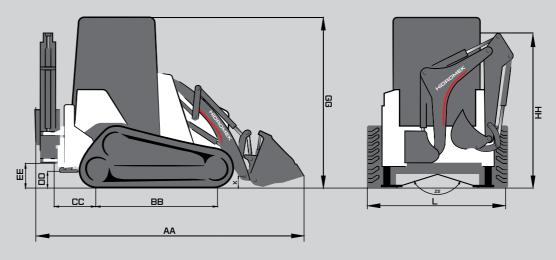

#### DIMENSIONS (mm) Extendable Arm | Extendable Arm Standard (retracted) (extended) Arm 2751 2764 3264 Max diging depth Ground level to rear wheel centre 4283 4296 4782 Ground level to slew centre 3608 3622 4108 1988 At full height to slew centre 1620 1630 To centre line of machine 3986 4000 4486 3472 3482 3850 Operating height Maximum loadover height 2400 2410 2778 756 Total kingpost travel **Bucket rotation** 204° Shovel max. width 2095 M) 2022 Dump height Load over height 2567 Loader hinge pin height 2800 Pin forward reach 143 Grab lug-bumper distance 1039 Max. reach at full height 987 Reach at full height fully dumped 544 Dig depth 55 U) Roll back at ground 36° 47° Dump angle Departure angle 24° AA) Total travel length 3720 BB) Axle centreline distance 1575 CC) Slew centre to rear axle centre distance 694 DD) Stabiliser feet clearance 228 EE) Kingpost clearance 295 GG) Cab roof height 2380 HH) Total travel clearance 2298 2308 1966 Rear frame width The distance between pin center and ground 182 Ramp angle 140°