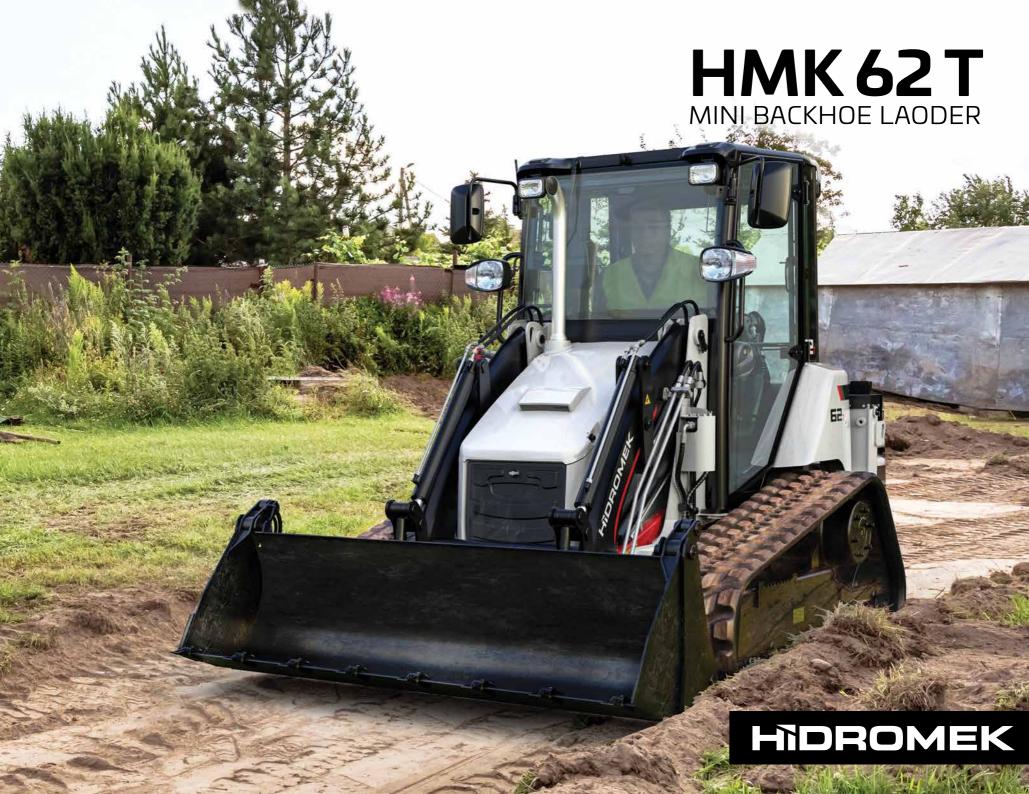

### HMK 62 T Mini Crawler Backhoe Loader

## Innovation coming from experience

HMK 62 T mini crawler backhoe loader, designed and produced as a result of the combination of HiDROMEK's experience in the backhoe loader product group with new technologies, enables to do all the work both a mini loader and a mini excavator can do by one machine. It makes work easier in narrow, rough and severe field conditions with its crawler structure, compact dimensions and superior performance.