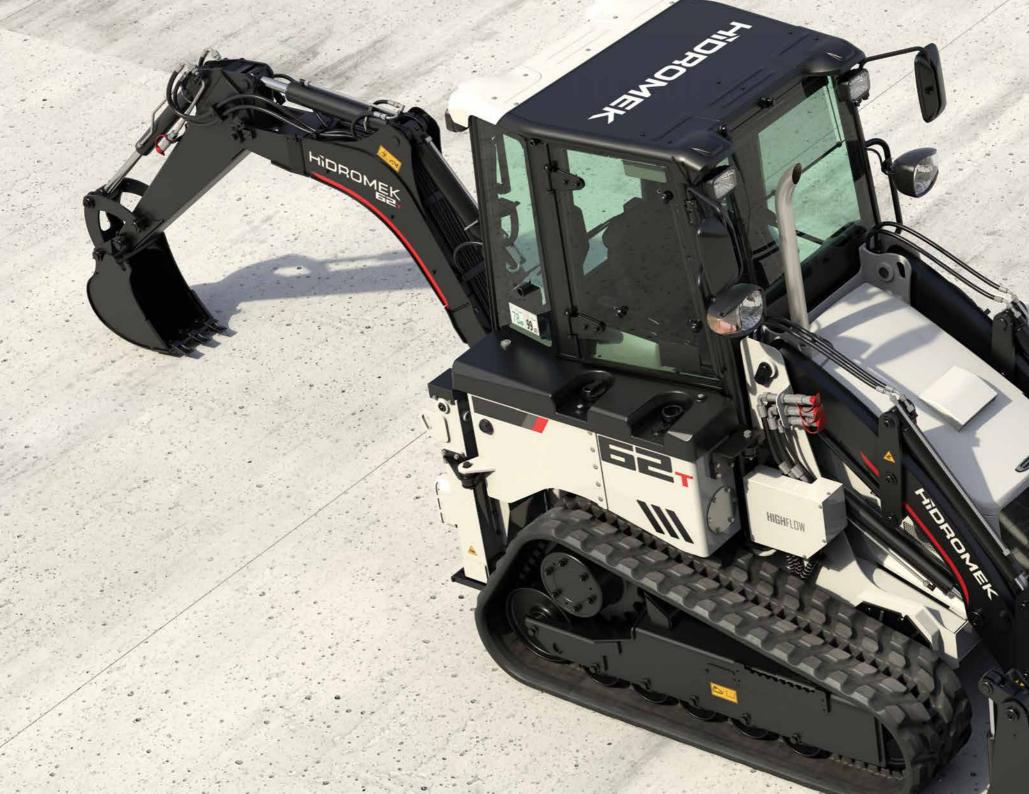

## Robust Structure

Being manufactured at HİDROMEK's modern production facilities and going through sensitive quality-control processes, HMK 62 T is produced for maximum performance, long life and trouble-free usage in tough field conditions.

HMK 62 T offers robust, balanced and long-lasting usage with its K-type pallets consisting of steel layers extra resistant to abrasion to maximize its durability.